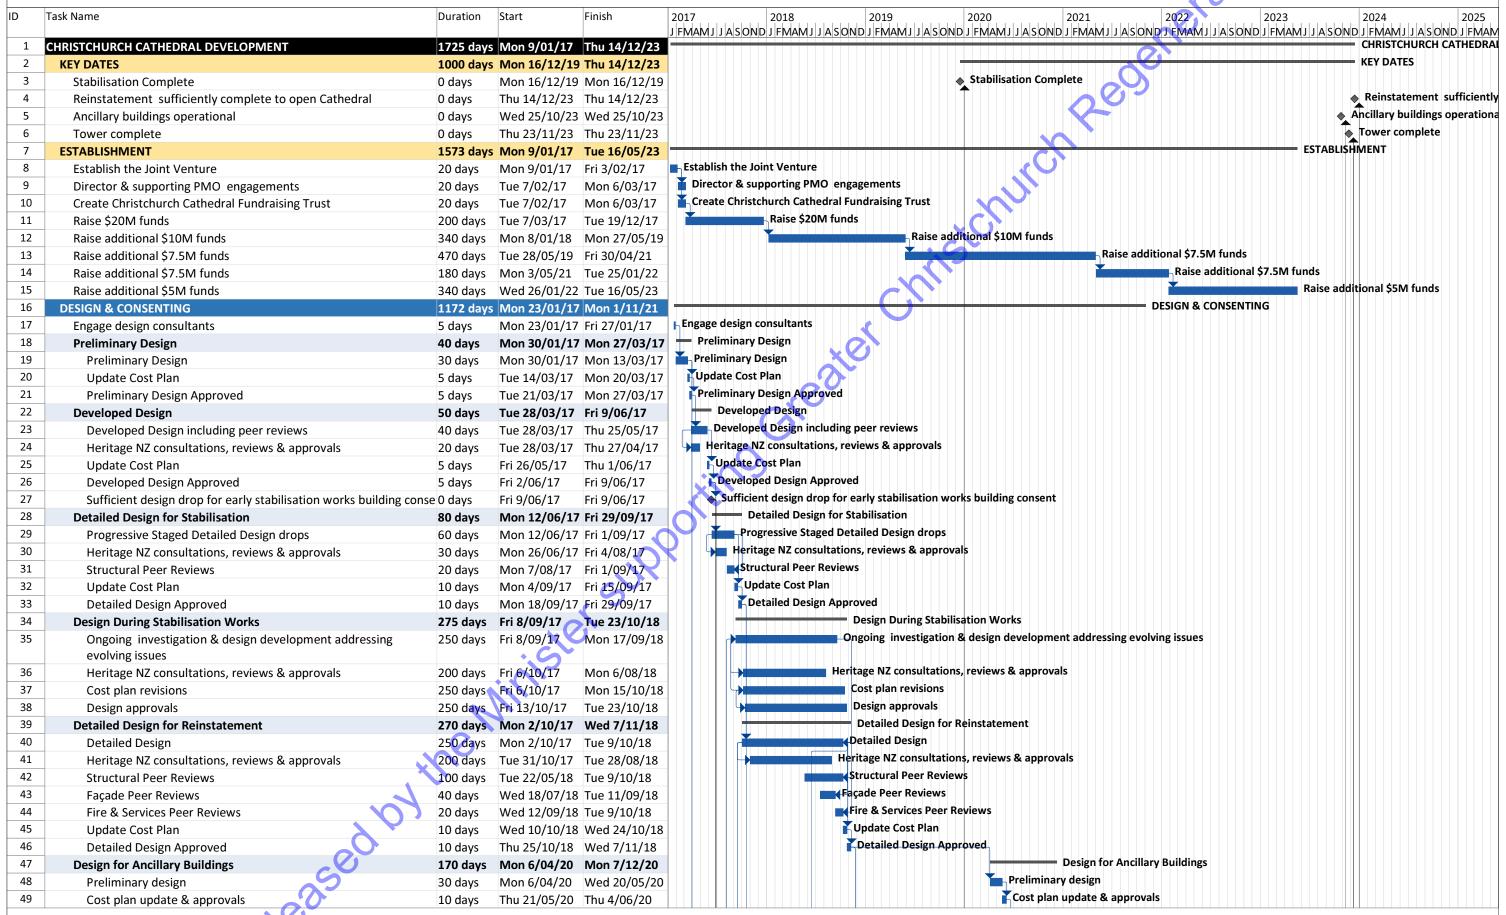

#### **APPENDIX 8: INDICATIVE DELIVERY PROGRAMME**

Released by the Minister supporting Creater Christomuch Regentration

|           |                                                                                                                                                                |           |                |              |      |                                       |                               |                          | .0.                 |                   | _                         | <u> </u>          |
|-----------|----------------------------------------------------------------------------------------------------------------------------------------------------------------|-----------|----------------|--------------|------|---------------------------------------|-------------------------------|--------------------------|---------------------|-------------------|---------------------------|-------------------|
| ID Task N | lame                                                                                                                                                           | Duration  | Start          | Finish       |      | D18 2019<br>FMAMJJASOND JFMAMJJASOND  | 2020 2021                     | 2022<br>VIII ASOND TEMAI | 20:<br>VIIIASOND IE |                   | 2024<br>  IEMAM       A S | 2025<br>OND LEMAN |
| 96        | Install new screw piles for new temporary clerestory structural steel braces frames                                                                            | 20 days   | Mon 6/11/17    | Mon 4/12/17  |      | stall new screw piles for new tempora |                               |                          |                     |                   |                           |                   |
| 97        | Construct new reinforced concrete foundation block for<br>Clerestory Braced Frames & erect new preassembled braces<br>frames over (incl measure & fabrication) | 60 days   | Tue 5/12/17    | Tue 13/03/18 |      | Construct new reinforced concrete     | e foundation block for Clere  | estory Braced Frame      | s & erect new pr    | eassembled bra    | ces frames over           | ' (incl measu     |
| 98        | Connect Clerestory braced frames to existing 200 UC chord members below side aisle roof                                                                        | 15 days   | Wed 14/03/18   | Thu 5/04/18  |      | Connect Clerestory braced frame       | s to existing 200 UC chord r  | members below side       | aisle roof          |                   |                           |                   |
| 99        | Deconstruct porch & complete balance of west wall bracing installation below level of porch roof                                                               | 15 days   | Fri 6/04/18    | Fri 27/04/18 |      | Deconstruct porch & complete k        | balance of west wall bracing  | g installation below     | level of porch ro   | of                |                           |                   |
| 100       | Install precast concrete foundation block for new temporary steel frames                                                                                       | 20 days   | Mon 30/04/18   | Fri 25/05/18 |      | Install precast concrete founda       | ation block for new tempor    | ary steel frames         |                     |                   |                           |                   |
| 101       | Install new preassembled Transept Gable Securing Frames to north and south transept gables                                                                     | 20 days   | Mon 28/05/18   | Mon 25/06/18 |      | Install new preassembled Tra          | ansept Gable Securing Fram    | nes to north and sou     | th transept gabl    | es                |                           |                   |
| 102       | Secure Phase 1.8 Transept Frame Foundation Blocks thru existing walls using RB32 through ties secured to double PFC                                            | 30 days   | Tue 26/06/18   | Mon 6/08/18  |      | Secure Phase 1.8 Transept             | Frame Foundation Blocks t     | thru existing walls us   | sing RB32 throug    | h ties secured t  | o double PFC wa           | alers behind.     |
| 103       | Temporary strengthening badly damaged southern gable wall pier using heavy duty fabric strops with timber packers                                              | 20 days   | Tue 26/06/18   | Mon 23/07/18 |      | Temporary strengthening b             | padly damaged southern ga     | ble wall pier using h    | eavy duty fabric    | strops with timi  | ber packers               |                   |
| 104       | Provide temporary roof level cross-ties between the Phase 1.9 Transept Gable Securing Frames.                                                                  | 20 days   | Tue 7/08/18    | Mon 3/09/18  |      | Provide temporary roof I              | evel cross-ties between the   | Phase 1.9 Transept       | Gable Securing      | Frames.           |                           |                   |
| 105       | Install precast concrete foundation blocks for North porch securing frame                                                                                      | 20 days   | Tue 4/09/18    | Mon 1/10/18  |      | Install precast concrete              | foundation blocks for Nort    | h porch securing fra     | ıme                 |                   |                           |                   |
| 106       | Install new preassembled North Porch Securing Frame                                                                                                            | 20 days   | Tue 2/10/18    | Tue 30/10/18 |      | Install new preassemb                 | oled North Porch Securing F   | rame                     |                     |                   |                           |                   |
| 107       | High level works (in man baskets) removing or securing loose masonry, ahead of other work at low level.                                                        | 30 days   | Fri 8/09/17    | Thu 19/10/17 | High | level works (in man baskets) removin  | ng or securing loose masonr   | y, ahead of other w      | ork at low level.   |                   |                           |                   |
| 108       | Connect new West Wall Braced Frame to existing adjacent masonry piers.                                                                                         | 20 days   | Wed 28/02/18   | Tue 27/03/18 |      | Connect new West Wall Braced Fr       | rame to existing adjacent m   | nasonry piers.           |                     |                   |                           |                   |
| 109       | Reconstruct portion of the north aisle roof and wall damaged by tower including capping beam rafters roof braces and a new temporary light weight roof         | y 40 days | Wed 31/10/18   | Wed 9/01/19  |      | Reconstruct portion                   | on of the north aisle roof a  | nd wall damaged by       | tower including     | capping beam r    | afters roof brace         | es and a new      |
| 110       | Deconstruct and temporarily reinstate damaged portion of North Porch roof                                                                                      | 40 days   | Wed 31/10/18   | Wed 9/01/19  |      | Deconstruct and t                     | emporarily reinstate dama     | ged portion of Nortl     | n Porch roof        |                   |                           |                   |
| 111       | Shore arches, cover & brace existing windows opening with timber framing plywood & new or make good existing flashings                                         | 40 days   | Fri 18/10/19   | Mon 16/12/19 |      |                                       | Shore arches, cover & brac    | ce existing windows      | opening with tin    | nber framing ply  | wood & new or             | · make good       |
| 112       | Temporary strengthening of badly damaged north and south walls of Apse using heavy duty fabric strops with timber packers                                      | 20 days   | Tue 24/07/18   | Mon 20/08/18 |      | Temporary strengthening               | of badly damaged north ar     | nd south walls of Ap     | se using heavy d    | uty fabric strops | with timber pa            | ckers             |
| 113       | Reinstatement Works                                                                                                                                            | 1110 day  | s Fri 12/07/19 | Thu 14/12/23 |      |                                       |                               |                          |                     |                   | Reinstatement             | : Works           |
| 114       | Replace existing damaged south aisle roof brace with a new RB32 roof brace.                                                                                    | 30 days   | Fri 12/07/19   | Thu 22/08/19 |      | Repla                                 | ce existing damaged south     | aisle roof brace witl    | n a new RB32 roo    | of brace.         |                           |                   |
| 115       | Progressively install timber propping to support side aisle rafter & stabilise damaged north and south aisle wall piers                                        | s 40 days | Fri 23/08/19   | Thu 17/10/19 |      | Pro                                   | ogressively install timber pr | opping to support s      | ide aisle rafters a | & stabilise dama  | ged north and s           | outh aisle w      |
| 116       | Progressively shore clerestory piers and arches with new braced shoring towers and timber propping working from west to east                                   | d 40 days | Fri 18/10/19   | Mon 16/12/19 |      |                                       | Progressively shore clerest   | ory piers and arche      | s with new brace    | d shoring tower   | rs and timber pr          | opping work       |
| 117       |                                                                                                                                                                | 40 days   | Tue 17/12/19   | Tue 25/02/20 |      | 1                                     | Progressively shore tra       | insept piers & arche     | s with new brace    | es shoring tower  | s & timber prop           | ping workin       |
| 118       | Progressively prop and shore remaining damaged piers and arches at the eastern end of the Cathedral                                                            | 40 days   | Wed 26/02/20   | Thu 23/04/20 |      |                                       | Progressively prop            | and shore remaining      | g damaged piers     | and arches at th  | e eastern end o           | of the Cathed     |
| 119       | Mobilise for reinstatement works                                                                                                                               | 10 days   | Fri 24/04/20   | Fri 8/05/20  | 1    |                                       | Mobilise for reinst           | atement works            |                     |                   |                           |                   |
| 120       | Strengthening of existing walls with reinforcing & grouting & FRP& structural steel                                                                            |           | Mon 11/05/20   |              |      |                                       |                               | rengthening of exist     | ing walls with re   | inforcing & grou  | ting & FRP& str           | uctural steel     |
| 121       | Internal & external stone masonry minor repair including reinforcing, pinning & grouting                                                                       | 400 days  | Thu 4/03/21    | Thu 6/10/22  |      |                                       |                               |                          | Interna             | ıl & external sto | ne masonry mir            | nor repair inc    |
|           | 2 2 3 3 5 5 5 5 5 5 5 5 5 5 5 5 5 5 5 5                                                                                                                        | l         | I              |              |      |                                       |                               |                          |                     |                   |                           |                   |