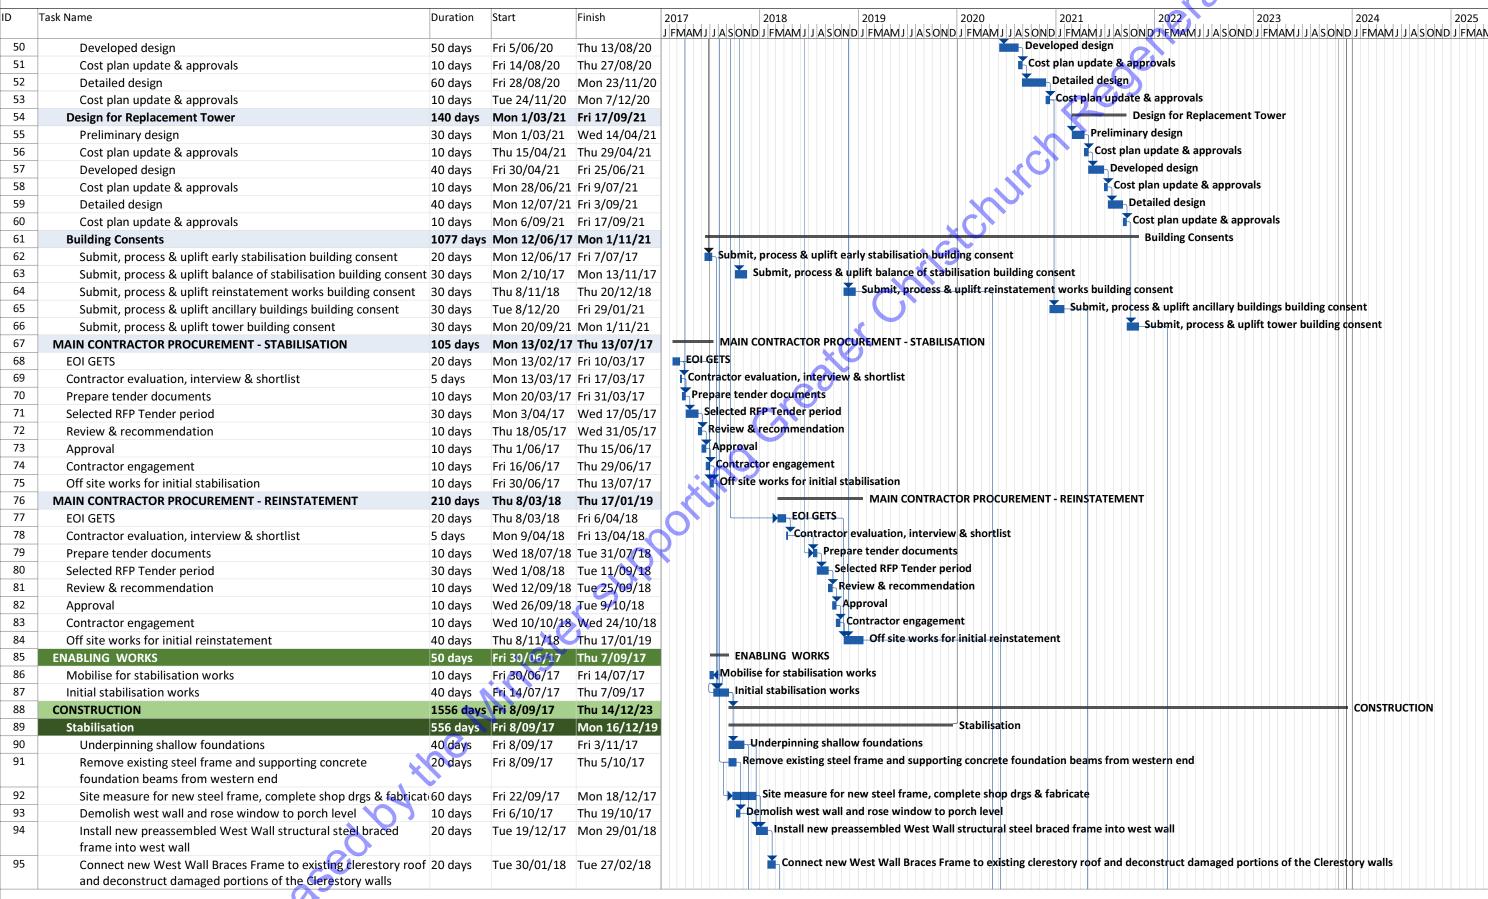

#### **APPENDIX 8: INDICATIVE DELIVERY PROGRAMME**

Released by the Minister supporting Creater Christomuch Regentration

|           |                                                                                                                                                                |           |                |              |      |                                       |                               |                          | .0.                 |                   | _                         | <u> </u>          |
|-----------|----------------------------------------------------------------------------------------------------------------------------------------------------------------|-----------|----------------|--------------|------|---------------------------------------|-------------------------------|--------------------------|---------------------|-------------------|---------------------------|-------------------|
| ID Task N | lame                                                                                                                                                           | Duration  | Start          | Finish       |      | D18 2019<br>FMAMJJASOND JFMAMJJASOND  | 2020 2021                     | 2022<br>VIII ASOND TEMAI | 20:<br>VIIIASOND IE |                   | 2024<br>  IEMAM       A S | 2025<br>OND LEMAN |
| 96        | Install new screw piles for new temporary clerestory structural steel braces frames                                                                            | 20 days   | Mon 6/11/17    | Mon 4/12/17  |      | stall new screw piles for new tempora |                               |                          |                     |                   |                           |                   |
| 97        | Construct new reinforced concrete foundation block for<br>Clerestory Braced Frames & erect new preassembled braces<br>frames over (incl measure & fabrication) | 60 days   | Tue 5/12/17    | Tue 13/03/18 |      | Construct new reinforced concrete     | e foundation block for Clere  | estory Braced Frame      | s & erect new pr    | eassembled bra    | ces frames over           | ' (incl measu     |
| 98        | Connect Clerestory braced frames to existing 200 UC chord members below side aisle roof                                                                        | 15 days   | Wed 14/03/18   | Thu 5/04/18  |      | Connect Clerestory braced frame       | s to existing 200 UC chord r  | members below side       | aisle roof          |                   |                           |                   |
| 99        | Deconstruct porch & complete balance of west wall bracing installation below level of porch roof                                                               | 15 days   | Fri 6/04/18    | Fri 27/04/18 |      | Deconstruct porch & complete k        | balance of west wall bracing  | g installation below     | level of porch ro   | of                |                           |                   |
| 100       | Install precast concrete foundation block for new temporary steel frames                                                                                       | 20 days   | Mon 30/04/18   | Fri 25/05/18 |      | Install precast concrete founda       | ation block for new tempor    | ary steel frames         |                     |                   |                           |                   |
| 101       | Install new preassembled Transept Gable Securing Frames to north and south transept gables                                                                     | 20 days   | Mon 28/05/18   | Mon 25/06/18 |      | Install new preassembled Tra          | ansept Gable Securing Fram    | nes to north and sou     | th transept gabl    | es                |                           |                   |
| 102       | Secure Phase 1.8 Transept Frame Foundation Blocks thru existing walls using RB32 through ties secured to double PFC                                            | 30 days   | Tue 26/06/18   | Mon 6/08/18  |      | Secure Phase 1.8 Transept             | Frame Foundation Blocks t     | thru existing walls us   | sing RB32 throug    | h ties secured t  | o double PFC wa           | alers behind.     |
| 103       | Temporary strengthening badly damaged southern gable wall pier using heavy duty fabric strops with timber packers                                              | 20 days   | Tue 26/06/18   | Mon 23/07/18 |      | Temporary strengthening b             | padly damaged southern ga     | ble wall pier using h    | eavy duty fabric    | strops with timi  | ber packers               |                   |
| 104       | Provide temporary roof level cross-ties between the Phase 1.9 Transept Gable Securing Frames.                                                                  | 20 days   | Tue 7/08/18    | Mon 3/09/18  |      | Provide temporary roof I              | evel cross-ties between the   | Phase 1.9 Transept       | Gable Securing      | Frames.           |                           |                   |
| 105       | Install precast concrete foundation blocks for North porch securing frame                                                                                      | 20 days   | Tue 4/09/18    | Mon 1/10/18  |      | Install precast concrete              | foundation blocks for Nort    | h porch securing fra     | ıme                 |                   |                           |                   |
| 106       | Install new preassembled North Porch Securing Frame                                                                                                            | 20 days   | Tue 2/10/18    | Tue 30/10/18 |      | Install new preassemb                 | oled North Porch Securing F   | rame                     |                     |                   |                           |                   |
| 107       | High level works (in man baskets) removing or securing loose masonry, ahead of other work at low level.                                                        | 30 days   | Fri 8/09/17    | Thu 19/10/17 | High | level works (in man baskets) removin  | ng or securing loose masonr   | y, ahead of other w      | ork at low level.   |                   |                           |                   |
| 108       | Connect new West Wall Braced Frame to existing adjacent masonry piers.                                                                                         | 20 days   | Wed 28/02/18   | Tue 27/03/18 |      | Connect new West Wall Braced Fr       | rame to existing adjacent m   | nasonry piers.           |                     |                   |                           |                   |
| 109       | Reconstruct portion of the north aisle roof and wall damaged by tower including capping beam rafters roof braces and a new temporary light weight roof         | y 40 days | Wed 31/10/18   | Wed 9/01/19  |      | Reconstruct portion                   | on of the north aisle roof a  | nd wall damaged by       | tower including     | capping beam r    | afters roof brace         | es and a new      |
| 110       | Deconstruct and temporarily reinstate damaged portion of North Porch roof                                                                                      | 40 days   | Wed 31/10/18   | Wed 9/01/19  |      | Deconstruct and t                     | emporarily reinstate dama     | ged portion of Nortl     | n Porch roof        |                   |                           |                   |
| 111       | Shore arches, cover & brace existing windows opening with timber framing plywood & new or make good existing flashings                                         | 40 days   | Fri 18/10/19   | Mon 16/12/19 |      |                                       | Shore arches, cover & brac    | ce existing windows      | opening with tin    | nber framing ply  | wood & new or             | · make good       |
| 112       | Temporary strengthening of badly damaged north and south walls of Apse using heavy duty fabric strops with timber packers                                      | 20 days   | Tue 24/07/18   | Mon 20/08/18 |      | Temporary strengthening               | of badly damaged north ar     | nd south walls of Ap     | se using heavy d    | uty fabric strops | with timber pa            | ckers             |
| 113       | Reinstatement Works                                                                                                                                            | 1110 day  | s Fri 12/07/19 | Thu 14/12/23 |      |                                       |                               |                          |                     |                   | Reinstatement             | : Works           |
| 114       | Replace existing damaged south aisle roof brace with a new RB32 roof brace.                                                                                    | 30 days   | Fri 12/07/19   | Thu 22/08/19 |      | Repla                                 | ce existing damaged south     | aisle roof brace witl    | n a new RB32 roo    | of brace.         |                           |                   |
| 115       | Progressively install timber propping to support side aisle rafter & stabilise damaged north and south aisle wall piers                                        | s 40 days | Fri 23/08/19   | Thu 17/10/19 |      | Pro                                   | ogressively install timber pr | opping to support s      | ide aisle rafters a | & stabilise dama  | ged north and s           | outh aisle w      |
| 116       | Progressively shore clerestory piers and arches with new braced shoring towers and timber propping working from west to east                                   | d 40 days | Fri 18/10/19   | Mon 16/12/19 |      |                                       | Progressively shore clerest   | ory piers and arche      | s with new brace    | d shoring tower   | rs and timber pr          | opping work       |
| 117       |                                                                                                                                                                | 40 days   | Tue 17/12/19   | Tue 25/02/20 |      | 1                                     | Progressively shore tra       | insept piers & arche     | s with new brace    | es shoring tower  | s & timber prop           | ping workin       |
| 118       | Progressively prop and shore remaining damaged piers and arches at the eastern end of the Cathedral                                                            | 40 days   | Wed 26/02/20   | Thu 23/04/20 |      |                                       | Progressively prop            | and shore remaining      | g damaged piers     | and arches at th  | e eastern end o           | of the Cathed     |
| 119       | Mobilise for reinstatement works                                                                                                                               | 10 days   | Fri 24/04/20   | Fri 8/05/20  | 1    |                                       | Mobilise for reinst           | atement works            |                     |                   |                           |                   |
| 120       | Strengthening of existing walls with reinforcing & grouting & FRP& structural steel                                                                            |           | Mon 11/05/20   |              |      |                                       |                               | rengthening of exist     | ing walls with re   | inforcing & grou  | ting & FRP& str           | uctural steel     |
| 121       | Internal & external stone masonry minor repair including reinforcing, pinning & grouting                                                                       | 400 days  | Thu 4/03/21    | Thu 6/10/22  |      |                                       |                               |                          | Interna             | ıl & external sto | ne masonry mir            | nor repair inc    |
|           | 2 2 3 3 5 5 5 5 5 5 5 5 5 5 5 5 5 5 5 5                                                                                                                        | l         | I              |              |      |                                       |                               |                          |                     |                   |                           |                   |

|     |                                                                                                                         |                   |              |              |               |               |                        |           |                        |           |       |      |             | 4.0                | <u>U</u>  |                  |             |                     |                        |
|-----|-------------------------------------------------------------------------------------------------------------------------|-------------------|--------------|--------------|---------------|---------------|------------------------|-----------|------------------------|-----------|-------|------|-------------|--------------------|-----------|------------------|-------------|---------------------|------------------------|
| D T | ask Name                                                                                                                | Duration          | Start        | Finish       | 2017<br>LEMAM | I I A S O N I | 2018<br>D J FMAM J J A | 1 1 1 1 1 | 2019<br>  FMAM       A | SOND LEN  |       | 2021 | MILLAISION  | 2022<br>D T EMAM I | IASONI    | 2023<br>D I FMAM | LLASONI     | 2024<br>D LEMAN I I | 2025<br>A S OND J FMAN |
| 122 | Internal & external stone masonry major repair requiring deconstruction then refabrication & installation               | 400 days          | Thu 4/03/21  | Thu 6/10/22  | 311411111     | J J A J OIGE  |                        | 1301103   | 110/10/13/3            | .30110311 |       |      | VI J AS OIL |                    |           |                  |             |                     | major repair re        |
| 123 | Install permanent ties between existing and new elements throughout the building                                        | 100 days          | Mon 11/05/20 | Mon 28/09/20 |               |               |                        |           |                        |           |       |      | 0           | between ex         |           |                  |             | oughout the         | building               |
| 124 | New white precast concrete rose window frame                                                                            | 10 days           | Thu 4/03/21  | Wed 17/03/21 | L             |               |                        |           |                        |           |       | N    | ew white p  | recast concr       |           |                  |             |                     |                        |
| 125 | Nave column repair & base isolator installation with two level<br>of foundations, foundation tie beams and ground floor | <b>s</b> 200 days | Thu 4/03/21  | Fri 17/12/21 |               |               |                        |           |                        |           |       |      |             | Nave colu          | ımn repa  | ir & base i      | isolator in | stallation wit      | th two levels of       |
| 126 | Envelope                                                                                                                | 560 days          | Tue 29/09/20 | Thu 29/12/22 |               |               |                        |           |                        |           |       |      |             |                    |           | = Envelop        | oe          |                     |                        |
| 127 | Complete roof framing                                                                                                   |                   | Tue 29/09/20 |              |               |               |                        |           |                        |           |       | Co   | mplete roc  | of framing         |           |                  |             |                     |                        |
| 128 | Complete roof membranes, cladding, gutters & down pipes                                                                 | 80 days           | Wed 20/01/21 |              |               |               |                        |           |                        |           |       |      | Complete    | roof memb          | ranes, cl | adding, gu       | itters & do | wn pipes            |                        |
| 129 | Final fix & fit off                                                                                                     | 60 days           | Wed 19/05/21 |              |               |               |                        |           |                        |           |       |      | - 1   -   - | fix & fit off      |           | 0.0              |             |                     |                        |
| 130 | Windows & façade reinstatement                                                                                          |                   | Fri 15/07/22 |              | _             |               |                        |           |                        | N X C     | ا ا`ر |      |             |                    |           | ■4Window         | vs & facad  | e reinstatem        | ent                    |
| 131 | Fit Out & Services                                                                                                      |                   | Fri 12/08/22 |              |               |               |                        |           |                        | C         |       |      |             |                    |           |                  | Fit Out & S |                     |                        |
| 132 | Fit out & services to all areas                                                                                         |                   | Fri 12/08/22 | -            |               |               |                        |           |                        |           |       |      |             |                    | +         | 4                | Fit out & s | ervices to al       | l areas                |
| 133 | Outdoor Areas                                                                                                           |                   | Fri 27/01/23 |              |               |               |                        |           |                        |           |       |      |             |                    |           |                  | Outdoor     |                     |                        |
| 134 | Builders works including footpaths & parking areas & roads                                                              | 60 days           |              | Thu 20/04/23 |               |               |                        |           |                        |           |       |      |             |                    |           | B                | uilders wo  | rks including       | g footpaths & pa       |
| 135 | Hard landscaping                                                                                                        | 30 days           |              | Thu 1/06/23  |               |               |                        |           |                        |           |       |      |             |                    |           |                  | Hard land   | Iscaping            |                        |
| 136 | Soft landscaping                                                                                                        | 10 days           | Fri 2/06/23  | Thu 15/06/23 |               |               |                        |           |                        |           |       |      |             |                    |           |                  | Soft land   | Iscaping            |                        |
| 137 | Cathedral Close Out & Commissioning                                                                                     |                   |              |              |               |               |                        | XO        |                        |           |       |      |             |                    |           | -                |             | Cathedral C         | lose Out & Con         |
| 138 | Furnishings                                                                                                             | _                 |              | Thu 5/10/23  |               |               | Cie                    |           |                        |           |       |      |             |                    |           |                  | Fu          | rnishings           |                        |
| 139 | Final commissioning                                                                                                     | 40 days           | Fri 6/10/23  | Thu 30/11/23 |               |               | 0.                     |           |                        |           |       |      |             |                    |           |                  |             | Final commi         | issioning              |
| 140 | Final clean                                                                                                             | 10 days           |              | Thu 7/12/23  |               |               | 7(0                    |           |                        |           |       |      |             |                    |           |                  |             | Final clean         |                        |
| 141 | Final statutory inspections & Code of Compliance                                                                        | 10 days           | Fri 1/12/23  | Thu 14/12/23 |               |               | ( ^ )                  |           |                        |           |       |      |             |                    |           |                  |             | Final statut        | ory inspections        |
| 142 | Practical Completion                                                                                                    | 0 days            | Thu 14/12/23 |              |               |               |                        |           |                        |           |       |      |             |                    |           |                  |             | Practical C         | ompletion              |
| 143 | Visitors Centre & Ancillary Buildings                                                                                   |                   | Tue 27/04/21 |              |               |               |                        |           |                        |           |       | -    |             |                    |           |                  | v           | isitors Centr       | e & Ancillary Bu       |
| 144 | Structural works                                                                                                        | 200 days          | Tue 27/04/21 | Wed 16/02/22 | 2             |               |                        |           |                        |           |       | 1    |             | Structu            | ural worl | ks               |             |                     |                        |
| 145 | Envelope & façade                                                                                                       | 200 days          | Thu 17/02/22 | Wed 23/11/22 | 2             |               |                        |           |                        |           |       |      |             |                    |           | Envelope         | & façade    |                     |                        |
| 146 | Fit out & services                                                                                                      | 200 days          | Thu 24/11/22 | Wed 30/08/23 | 3             |               |                        |           |                        |           |       |      |             |                    |           |                  | Fit o       | ut & services       | 5                      |
| 147 | Café tenancy fit out                                                                                                    | 40 days           | Thu 31/08/23 | Wed 25/10/23 |               |               |                        |           |                        |           |       |      |             |                    |           |                  | i c         | afé tenancy i       | fit out                |
| 148 | Visitors centre tenancy fit out                                                                                         | 40 days           | Thu 31/08/23 | Wed 25/10/23 | $\mathcal{U}$ |               |                        |           |                        |           |       |      |             |                    |           |                  | ×           | isitors centre      | e tenancy fit out      |
| 149 | Replacement Tower                                                                                                       | -                 | Thu 17/02/22 |              | _             |               |                        |           |                        |           |       |      |             |                    |           |                  |             | Replacemen          | t Tower                |
| 150 | Structural works                                                                                                        | 200 days          | Thu 17/02/22 | Wed 23/11/22 | 2             |               |                        |           |                        |           |       |      |             |                    |           | Structural       | l works     |                     |                        |
| 151 | Envelope & façade                                                                                                       | 161 days          | Thu 24/11/22 | Thu 6/07/23  |               |               |                        |           |                        |           |       |      |             |                    |           |                  |             | e & façade          |                        |
| 152 | Fit out & services                                                                                                      | 60 days           | Fri 7/07/23  | Thu 28/09/23 |               |               |                        |           |                        |           |       |      |             |                    |           |                  |             | out & servic        |                        |
| 153 | Installation of restored bells, acoustics & AV systems                                                                  | 40 days           | Fri 29/09/23 | Thu 23/11/23 |               |               |                        |           |                        |           |       |      |             |                    |           |                  |             | Installation (      | of restored bells      |